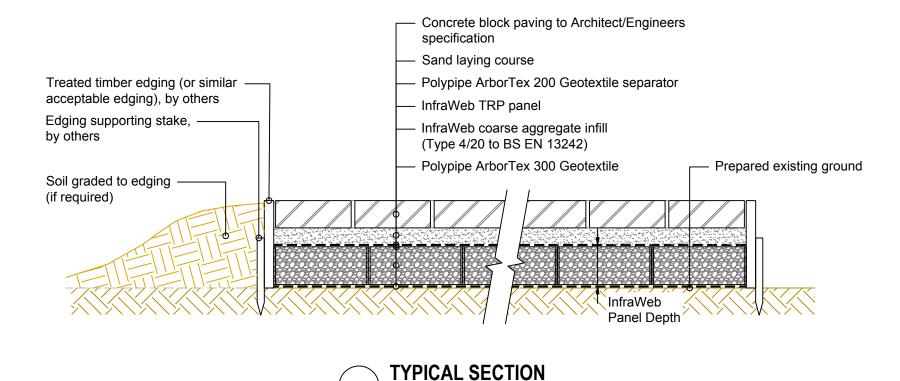

| InfraWeb Depth [mm] | Traffic/ Load Classification                             |
|---------------------|----------------------------------------------------------|
| 50                  | Pedestrians and Cycleways (non vehicular traffic)        |
| 75                  | Pedestrians, Cycleways and Small vehicles (≤ 1.5 Tonnes) |
| 100                 | Cars, Vans etc (≤ 6 Tonnes)                              |
| 150                 | Fire Engines, Removal and Refuse vehicles (≤ 20 Tonnes)  |
| 200                 | Construction vehicles, Cranes etc.                       |

## **NOTES**

- 1. To be read in conjunction with project specification
- Typical detail shown. A site specific assessment of the proposed pavement construction should be undertaken by suitabily qualified personel, considering expected vehicle trafficking and underlying ground conditions. Contact Polypipe Clvils' technical office for further information.
- 3. All dimensions in millimetres, unless otherwise stated.
- 4. All dimensions are nominal and may vary within manufacturing or construction tolerances.
- 5. All site temporary and enabling works by others.
- Polypipe products to be installed in accordance with Polypipe Civils recommendations, giving due consideration to the requirements of the approving organisation(s) and the ultimate owner of the installation.
- This drawing is intended for guidance only. All proposed installations should be assessed in the context of the site and expected operational conditions, in addition to the overall site drainage scheme, prior to commencement of final design or construction activities.
- 8. All construction activities shall be executed by competent personnel, in accordance with all relevant legislation, regulations, standards or codes of practice.

REV AMENDMENT DATE

Polypipe

Polypipe Civils

North Road, Loughborough
Leicestershire, LE11 1LE
Tel: 01509 615100

Fax: 01509 615215

www.polypipe.com/civils

INFRAWEB TRP C/W CONCRETE BLOCK PAVING
SURFACE AND TIMBER EDGING